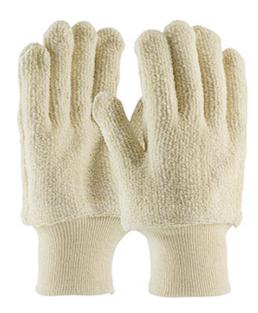

#### Terry Cloth Seamless Knit Glove - 24 oz -DISCONTINUED

- Seamless construction offers increased comfort and breathability
- Terry cloth gloves provide comfortable resistance to cuts, abrasions
- Loop-out design helps protect against intermittent contact with hot surfaces and also provides improved cut resistance, oil absorption and glove life
- Knit wrist helps prevent dirt and debris from entering the glove
- Ladies' size for true fit on female hands