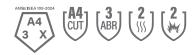

## **Performance Data**

| Cut Level                       | A4 |
|---------------------------------|----|
| ANSI Puncture Level             |    |
| ANSI Contact Heat Level         | 2  |
| ASTM F1358 Vertical Flame Level | 4  |