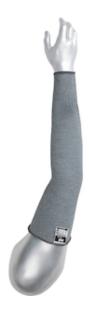

## Kut Gard®

AR/FR Single-Ply DuPont™ Kevlar® / Nomex® Xtreme Arc Cut Fiber Blended Sleeve

- ARC rating: ATPV 15.2 cal/cm2
- Made with DuPont™ Nomex® Xtreme Arc Cut fiber that provides excellent heat and flame resistance to protect the arm from heat and burn injuries
- Nomex is inherently FR, so protection will not degrade over time or due to laundering
- Excellent heat and flame resistance to protect the arm from heat and burn injuries
- Protection against dangerous electric ARC flashes
- Abrasion resistant & shrink resistant
- ▲ CAUTION: The Packaging of This Product Contains Natural Rubber Latex Which May Cause Allergic Reactions

## **Technical Data**

| Color                | Dark Gray              |
|----------------------|------------------------|
| Sizes Available      | 18                     |
| Packaging            | Bulk Banded            |
| Packed               | 72/Case                |
| Case Dimensions (cm) |                        |
| Case Weight (kg)     | 0.00                   |
| Country of Origin    | United States          |
| Liner Material       | Kevlar                 |
| Top of Arm           | Overstitched Elastic   |
| Ply                  | Single-Ply             |
| Lining               |                        |
| Construction         | Tube Knit              |
| Certifications       | TAA Compliant          |
| Product Circularity  | Reusable / Launderable |