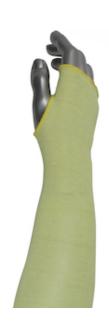

#### Single-Ply ATA® Ultra Blended Sleeve with Thumb Hole

- ATA® Technology blend provides excellent cut protection and outstanding wearer comfort
- Cool and comfortable on the arm, it can be worn over clothing or directly against the skin
- Integrated thumb hole allows protection all the way to the knuckle without sacrificing dexterity
- Lightweight, seamless construction for a soft and comfortable feel
- Made in the USA

#### **Technical Data**

| Color                | Yellow                                            |
|----------------------|---------------------------------------------------|
| Sizes Available      | 18"-25"                                           |
| Packaging            | Bulk Pack                                         |
| Packed               | 200/Case                                          |
| Case Dimensions (cm) | 50.80 x 35.56 x 27.94                             |
| Case Weight (kg)     | 5.98                                              |
| Country of Origin    | United States                                     |
| Liner Material       | ATA Fiber Technology, Aramid                      |
| Top of Arm           | Elastic Cuff                                      |
| Ply                  | Single-Ply                                        |
| Lining               |                                                   |
| Construction         | Seamless Knit                                     |
| Certifications       | TAA Compliant                                     |
| Product Circularity  | Recycled via Terracycle<br>Reusable / Launderable |