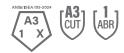

### **Performance Data**

| Cut Level                       | A3 |
|---------------------------------|----|
| ANSI Puncture Level             |    |
| ANSI Contact Heat Level         |    |
| ASTM F1358 Vertical Flame Level |    |