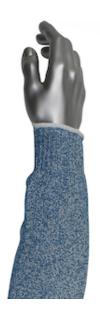

Single-Ply HPPE / Steel Blended Sleeve with **Antimicrobial Fibers** 

- HPPE blended fiber is cool wearing and provides excellent cut protection and outstanding wearer comfort
- Antimicrobial fibers are food safe and helps to prevent odors and bacterial growth for longer wear between laundering
- Lightweight, seamless construction for a soft and comfortable feel
- Good washability can be washed in soap and water or dry cleaned
- Made in the USA

## **Technical Data**

| Color                | Blue                                              |
|----------------------|---------------------------------------------------|
| Sizes Available      | 22"                                               |
| Packaging            | Bulk Pack                                         |
| Packed               | 100/Case                                          |
| Case Dimensions (cm) | 50.80 x 35.56 x 27.94                             |
| Case Weight (kg)     | 14.17                                             |
| Country of Origin    | United States                                     |
| Liner Material       | HPPE, Stainless Steel Wire,<br>Antimicrobial      |
| Top of Arm           | Elastic Cuff                                      |
| Ply                  | Single-Ply                                        |
| Lining               |                                                   |
| Construction         | Seamless Knit                                     |
| Certifications       | 21 CFR, TAA Compliant                             |
| Product Circularity  | Reusable / Launderable<br>Recycled via Terracycle |