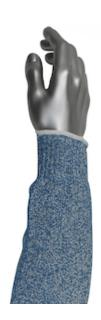

## Claw Cover®

Single-Ply HPPE / Steel Blended Sleeve with **Antimicrobial Fibers** 

- HPPE blended fiber is cool wearing and provides excellent cut protection and outstanding wearer comfort
- Antimicrobial fibers are food safe and helps to prevent odors and bacterial growth for longer wear between laundering
- Lightweight, seamless construction for a soft and comfortable feel
- Good washability can be washed in soap and water or dry cleaned
- Made in the USA

### **Applications**

- High Tensile Strength, Extremely Flexible and Breathable
- **Industrial Applications**
- Food Processing

#### **Technical Data**

| Color                | Blue                                              |
|----------------------|---------------------------------------------------|
| Sizes Available      | 18"-22"                                           |
| Packaging            | Bulk Pack                                         |
| Packed               | 100/Case                                          |
| Case Dimensions (cm) | 50.80 x 35.56 x 27.94                             |
| Case Weight (kg)     | 13.13                                             |
| Country of Origin    | United States                                     |
| Liner Material       | HPPE, Stainless Steel Wire,<br>Antimicrobial      |
| Top of Arm           | Clip                                              |
| Ply                  | Single-Ply                                        |
| Lining               |                                                   |
| Construction         | Seamless Knit                                     |
| Certifications       | 21 CFR, TAA Compliant                             |
| Product Circularity  | Reusable / Launderable<br>Recycled via Terracycle |