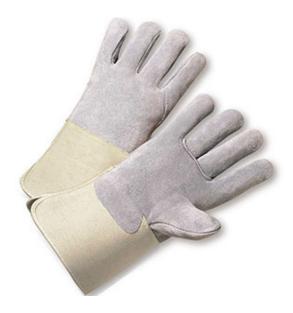

## PIP®

Superior Grade Split Cowhide Leather Drivers Glove with HPPE Blended Lining - Rubberized Gauntlet Cuff

- Constructed of "A/B" grade shoulder split cowhide
- Unique HPPE blended lining provides exceptional ANSI A6 cut resistance, while maintaining comfort and dexterity
- Stitched with Para-Aramid thread adding strength and burn resistance
- Full leather back provides heavy duty protection
- Gunn cut pattern delivers excellent durability, wear and comfort, especially for heavier gloves
- Wing thumb increases comfort in open-handed work

#### **Technical Data**

| Color                | Natural                                                  |
|----------------------|----------------------------------------------------------|
| Sizes Available      | M-XL                                                     |
| Packaging            | Bulk Pack                                                |
| Packed               | 6/Case                                                   |
| Case Dimensions (cm) | 44.00 x 32.00 x 48.00                                    |
| Case Weight (kg)     | 22.00                                                    |
| Country of Origin    | India                                                    |
| Hide                 | Split Cowhide                                            |
| Grade                |                                                          |
| Cuff                 | Gauntlet                                                 |
| Stitching            |                                                          |
| Thumb                |                                                          |
| Construction         | Cut-and-Sewn, Rubberized Cuff,<br>Leather Palm, Gunn Cut |
| Certifications       |                                                          |
| Product Circularity  |                                                          |