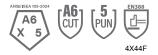

## **Performance Data**

| Cut Level           | A6    |
|---------------------|-------|
| ANSI Puncture Level | 5     |
| EN 388              | 4X44F |