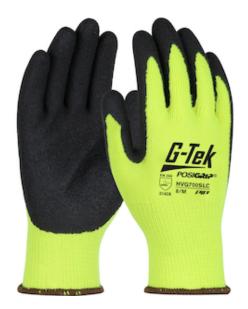

# SPECIFICATION SHEET STYLE: HVG700SLC

### G-Tek® PosiGrip®

Regular Weight Hi-Vis Seamless Knit Polyester Glove with Latex Coated Crinkle Grip on Palm & **Fingers** 

- Seamless knit polyester liner offers increased comfort, finger dexterity and breathability
- Latex crinkle coatings feature creases or wrinkles on the surface of the coating that are designed to channel fluids away allowing better contact on dry or wet surfaces - a natural rubber that is flexible, tough and durable due to its high degree of resistance to snagging, puncture, and abrasion
- Hi-Vis coloring makes this glove very easy to see
- Knit Wrist helps prevent dirt and debris from entering the glove
- Color coded hems for easy size identification

## **Applications**

- Secure Wet or Dry Grip, Tear and Puncture Resistant
- Handling and Cleanup of Abrasive Parts and Materials
- Demolition
- Masonry and Tile
- Metal Fastening and Assembly