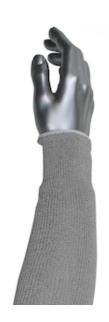

### Claw Cover®

Single-Ply HPPE / Steel Blended Sleeve with **Antimicrobial Fibers** 

- HPPE blended fiber is cool wearing and provides excellent cut protection and outstanding wearer comfort
- Antimicrobial fibers are food safe and helps to prevent odors and bacterial growth for longer wear between laundering
- Lightweight, seamless construction for a soft and comfortable feel
- Good washability can be washed in soap and water or dry cleaned
- Made in the USA

#### **Technical Data**

| Color                | Gray                                              |
|----------------------|---------------------------------------------------|
| Sizes Available      | 22"                                               |
| Packaging            | Bulk Pack                                         |
| Packed               | 100/Case                                          |
| Case Dimensions (cm) | 77.42 x 77.42 x 77.42                             |
| Case Weight (kg)     | 16.33                                             |
| Country of Origin    | United States                                     |
| Liner Material       | HPPE, Stainless Steel Wire,<br>Antimicrobial      |
| Top of Arm           | Clip                                              |
| Ply                  | Single-Ply                                        |
| Lining               |                                                   |
| Construction         | Seamless Knit                                     |
| Certifications       | 21 CFR, TAA Compliant                             |
| Product Circularity  | Reusable / Launderable<br>Recycled via Terracycle |