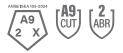

#### **Performance Data**

| Cut Level                       | A9 |
|---------------------------------|----|
| ANSI Puncture Level             |    |
| ANSI Contact Heat Level         |    |
| ASTM F1358 Vertical Flame Level |    |