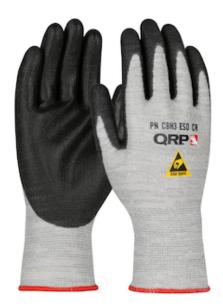

# SPECIFICATION SHEET STYLE: CBH3ESDCR

## QRP® Qualakote®

ESD Safe Seamless Knit Cut Resistant Glove with Polyurethane Coated Palm & Fingers

- ESD Safe
- Soft black polyurethane (PU) palm and fingertip coating
- Silicone and Latex free
- Ventilated back
- Surface resistance 10^8 ohms
- RoHS, REACH and WEEE compliant

### **Technical Data**

| Color                | Salt & Pepper                                     |
|----------------------|---------------------------------------------------|
| Sizes Available      | XS-2XL                                            |
| Packaging            | Case                                              |
| Packed               | 1/Case                                            |
| Case Dimensions (cm) | 40.64 x 33.02 x 27.94                             |
| Case Weight (kg)     | 7.71                                              |
| Country of Origin    | Viet Nam                                          |
| Liner Material       | Carbon, HPPE                                      |
| Coating              | Polyurethane                                      |
| Coating Coverage     | Palm & Fingers                                    |
| Coating Color        | Black                                             |
| Grip                 | Textured                                          |
| Gauge                | 15                                                |
| Lining               |                                                   |
| Weight               |                                                   |
| Cuff                 | Knit Wrist                                        |
| Hem                  | Hemmed                                            |
| Construction         | Coated Seamless Knit, ESD Safe                    |
| Certifications       | Silicone Free                                     |
| Product Circularity  | Reusable / Launderable<br>Recycled via Terracycle |