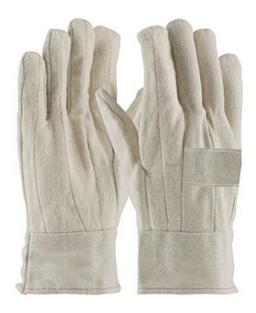

## Extra Heavyweight Cotton Hot Mill Glove with Two-Layers of Polyester Lining - 30 oz

- Two-layer cotton/polyester construction offers comfort, insulation and superior heat protection
- 100% cotton outer shell
- Clute cut provides a roomy fit
- Straight thumb increases comfort in closed-fisted work
- Nap-out finish for heat resistance
- Knuckle strap for extra protection

## **Applications**

- Float Glass
- Foundries and Metal Casting
- Ceramics Manufacturing
- **Forging Operations**

## **Technical Data**

| Color                | Natural                         |
|----------------------|---------------------------------|
| Sizes Available      | L                               |
| Packaging            | Bulk Pack                       |
| Packed               | 12/Case                         |
| Case Dimensions (cm) | 58.42 x 25.40 x 69.85           |
| Case Weight (kg)     | 0.00                            |
| Country of Origin    | China                           |
| Liner Material       | Cotton                          |
| Weight               | 30oz                            |
| Cuff                 | Band Top                        |
| Length               |                                 |
| Construction         | Cut-and-Sewn, Clute Cut, Multi- |
|                      | Layer                           |
| Certifications       |                                 |
| Product Circularity  | Recycled via Terracycle         |