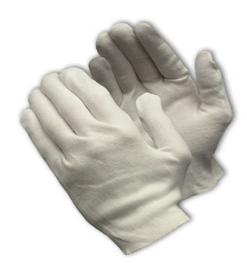

## CleanTeam®

Heavy Weight Cotton Lisle Inspection Glove with Unhemmed Cuff - Ladies'

- Constructed in a two piece, reversible pattern using 100% cotton
- Designed to minimize contamination of products from human hands
- Can be used as liners under disposable and unsupported liquid proof gloves
- Ladies' size for true fit on female hands