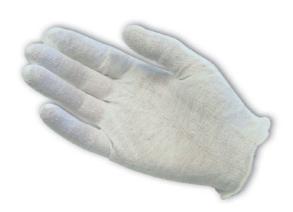

### CleanTeam®

Medium Weight Cotton Lisle Inspection Glove with Overcast Hem Cuff - Ladies'

- Constructed in a two piece, reversible pattern using 100% cotton
- Designed to minimize contamination of products from human hands
- Overcast hems shed less lint
- Can be used as liners under disposable and unsupported liquid proof gloves
- Ladies' size for true fit on female hands

#### **Technical Data**

| Color                | White                  |
|----------------------|------------------------|
| Sizes Available      | Ladies'                |
| Packaging            | Bulk Pack              |
| Packed               | 50/Case                |
| Case Dimensions (cm) | 54.00 x 25.00 x 31.00  |
| Case Weight (kg)     | 8.75                   |
| Country of Origin    | Bangladesh             |
| Liner Material       | Cotton                 |
| Coating              |                        |
| Coating Coverage     |                        |
| Coating Color        |                        |
| Grip                 |                        |
| Gauge                |                        |
| Lining               |                        |
| Weight               | Medium Weight          |
| Cuff                 |                        |
| Hem                  | Hemmed                 |
| Construction         | Cut-and-Sewn           |
| Certifications       | TAA Compliant          |
| Product Circularity  | Reusable / Launderable |