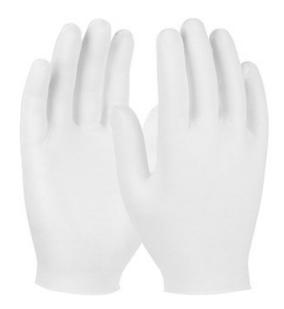

## CleanTeam®

Medium Weight Cotton Lisle Inspection Glove with Unhemmed Cuff - Ladies'

- Constructed in a two piece, reversible pattern using 100% cotton
- Designed to minimize contamination of products from human hands
- Can be used as liners under disposable and unsupported liquid proof gloves
- Ladies' size for true fit on female hands