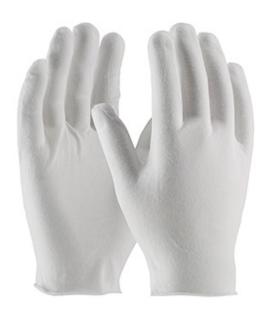

## CleanTeam®

Economy, Light Weight Cotton Lisle / Polyester Inspection Glove with Unhemmed Cuff - Men's

- Constructed in a two piece, reversible pattern
- Designed to minimize contamination of products from human hands
- Can be used as liners under disposable and unsupported liquid proof gloves