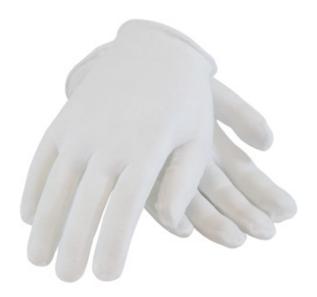

## CleanTeam®

Premium, Light Weight Cotton Lisle Inspection Glove with Unhemmed Cuff - Size Small

- Constructed in a two piece, reversible pattern using 100% cotton
- Designed to minimize contamination of products from human hands
- Can be used as liners under disposable and unsupported liquid proof gloves
- Ladies' size for true fit on female hands