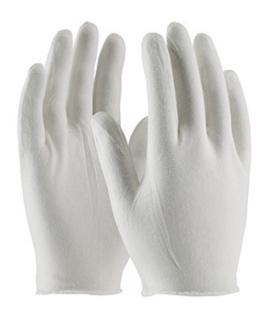

## CleanTeam®

Economy, Light Weight Cotton Lisle Inspection Glove with Unhemmed Cuff - 9"

- Constructed in a two piece, reversible pattern using 100% cotton
- Designed to minimize contamination of products from human hands
- Can be used as liners under disposable and unsupported liquid proof gloves