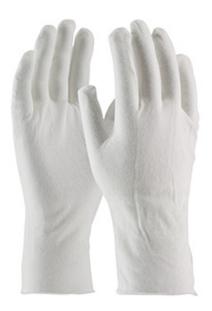

## CleanTeam®

Premium, Light Weight Cotton Lisle Inspection Glove with Unhemmed Cuff - 12"

- Constructed in a two piece, reversible pattern using 100% cotton
- Designed to minimize contamination of products from human hands
- Can be used as liners under disposable and unsupported liquid proof gloves