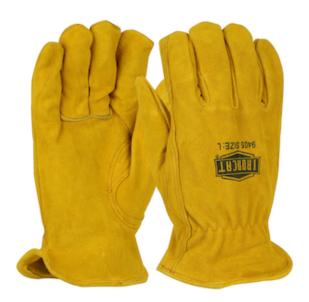

## Premium Grade Split Cowhide Leather Drivers Glove - Keystone Thumb

- Split cowhide bourbon brown leather construction provides comfort, durability, excellent abrasion resistance, and breathability
- Split leather is economical and has a visible texture
- Drivers gloves feature slip-on styling to provide good fit and comfort
- Keystone thumb is ergonomic, reduces hand fatigue, offers superior dexterity and durability
- Elastic closure sewn inside glove for safety and comfort