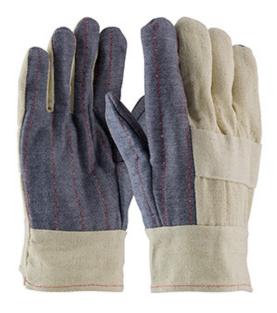

### PIP®

Premium Grade Hot Mill Glove with Three-Layers of Cotton Canvas and Denim Palm - 34 oz

- Three-layer cotton canvas construction offers comfort, insulation and superior heat protection
- Blue denim palm for abrasion resistance
- Clute cut provides a roomy fit
- Straight thumb increases comfort in closed-fisted work
- Nap-out finish for heat resistance
- Knuckle strap for extra protection