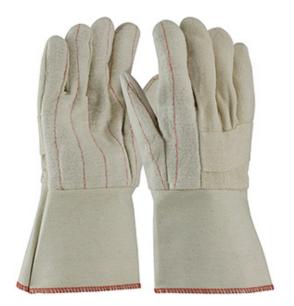

### PIP®

Premium Grade Hot Mill Glove with Three-Layers of Cotton Canvas and Burlap Liner - 32 oz

- Three-layer cotton canvas construction offers comfort, insulation and superior heat protection
- Burlap lining for increased heat protection
- Clute cut provides a roomy fit
- Straight thumb increases comfort in closed-fisted work
- Nap-out finish for heat resistance
- Knuckle strap for extra protection

#### **Technical Data**

| Color                | Natural                                                |
|----------------------|--------------------------------------------------------|
| Sizes Available      | Men's                                                  |
| Packaging            | Bulk Pack                                              |
| Packed               | 10/Case                                                |
| Case Dimensions (cm) | 66.04 x 34.01 x 68.58                                  |
| Case Weight (kg)     | 24.95                                                  |
| Country of Origin    | Pakistan                                               |
| Liner Material       | Canvas                                                 |
| Lining               | Burlap                                                 |
| Weight               | 32oz                                                   |
| Cuff                 | Gauntlet                                               |
| Length               |                                                        |
| Construction         | Cut-and-Sewn, Starched Cuff,<br>Clute Cut, Multi-Layer |
| Certifications       |                                                        |
| Product Circularity  | Recycled via Terracycle                                |