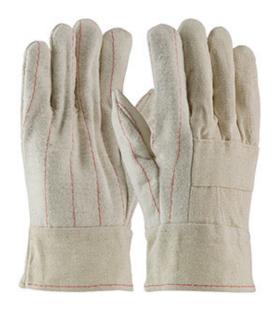

### Premium Grade Hot Mill Glove with Three-Layers of Cotton Canvas - 30 oz

- Three-layer cotton canvas construction offers comfort, insulation and superior heat protection
- Clute cut provides a roomy fit
- Straight thumb increases comfort in closed-fisted work
- Nap-out finish for heat resistance
- Knuckle strap for extra protection
- Band Top cuff helps protect wrist area and allows for easy on and off