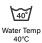

Country of Origin    | Pakistan                        |
| Liner Material       | Canvas                          |
| Lining               |                                 |
| Weight               | 30oz                            |
| Cuff                 | Band Top                        |
| Length               |                                 |
| Construction         | Cut-and-Sewn, Clute Cut, Multi- |
|                      | Layer                           |
| Certifications       |                                 |
| Product Circularity  | Recycled via Terracycle         |

### **Performance Data**

| ANSI Contact Heat Level |  |
|-------------------------|--|
| Cut Level               |  |
| ANSI Puncture Level     |  |
| EN 407                  |  |

### **Care Instructions**