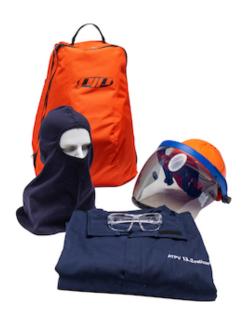

#### PPE 2 AR/FR Dual Certified Kit - 12 Cal/cm2

- 12 Cal/cm2
- Coverall 9100-2170D
- Safety glasses 250-46-0520
- Carry bag 9400-52515
- Balaclava 9100-HDFR12
- Arc shield 9400-55505T
- Hard Hat 280-EV6151-OR