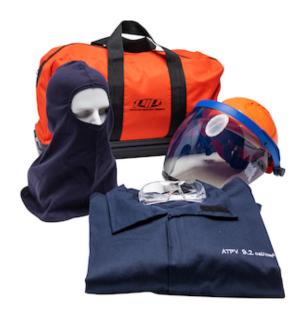

#### PPE 2 AR/FR Dual Certified Kit - 8 Cal/cm2

- 8 Cal/cm2
- Dual certified coverall- 9100-2160D
- Hard hat- 280-EV6151-OR
- Arc Shield- 9400-55505T
- Balaclava 9100-HDFR12
- Safety glasses- 250-46-0020
- Carry bag- 9400-52599

## **Technical Data**

| Color                | Navy                                                                       |
|----------------------|----------------------------------------------------------------------------|
| Sizes Available      | S-5X                                                                       |
| Packaging            | Bagged Each                                                                |
| Packed               | 1/Case                                                                     |
| Case Dimensions (cm) | 25.00 x 11.00 x 12.00                                                      |
| Case Weight (kg)     | 9.00                                                                       |
| Country of Origin    | United States                                                              |
| Kit Components       | Coverall, Hard Hat, Safety<br>Glasses, Arc Shield, Balaclava,<br>Carry Bag |
| Construction         |                                                                            |
| Certifications       | NFPA 70E, TAA Compliant                                                    |
| Product Circularity  |                                                                            |