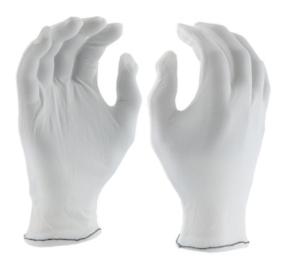

### 70 Denier Tricot Inspection Glove with Rolled Hem Cuff

- Constructed in a two piece, reversible pattern
- Nylon fabric absorbs perspiration and keeps hands comfortable
- Stretch fabric provides limited heat protection
- Rolled hem helps sheds less lint
- Cotton color binding denotes sizes