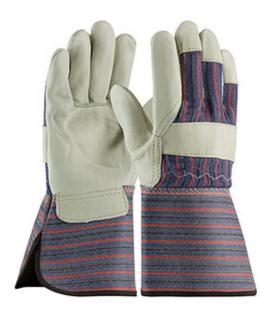

## PIP®

Regular Grade Top Grain Cowhide Leather Palm Glove with Fabric Back - Rubberized Gauntlet Cuff

- Cowhide leather construction provides comfort, durability, excellent abrasion resistance, and breathability
- · Fabric back provides breathability and flexibility
- · Cotton lined palm for extra comfort
- Gunn cut pattern delivers excellent durability, wear and comfort, especially for heavier gloves
- Wing thumb increases comfort in open-handed work
- · Leather knuckle strap and finger tips for extra protection

### **Technical Data**

| Color                | Blue                  |
|----------------------|-----------------------|
| Sizes Available      | S - XL                |
| Packaging            | Bulk Pack             |
| Packed               | 6/Case                |
| Case Dimensions (cm) | 48.00 x 33.00 x 33.00 |
| Case Weight (kg)     | 15.10                 |
| Country of Origin    | India                 |
| Hide                 | Top Grain Cowhide     |
| Grade                | Regular               |
| Palm                 | Single                |
| Cuff                 | Gauntlet              |
| Back                 | Fabric                |
| Thumb                | Wing                  |
| Stitching            | Nylon                 |
| Construction         | Gunn Cut              |
| Certifications       |                       |
| Product Circularity  |                       |