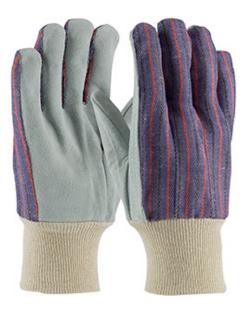

### **PIP**<sup>®</sup>

Economy Grade Split Cowhide Leather Palm Glove with Fabric Back and Patch Palm

- Cowhide leather construction provides comfort, durability, excellent abrasion resistance, and breathability
- Fabric back provides breathability and flexibility
- Clute cut provides a roomy fit
- Patch palm offers a more economical alternative
- Cotton lined palm for extra comfort
- Straight thumb increases comfort in closed-fisted work