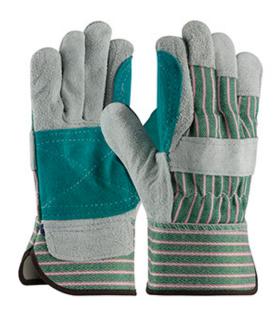

## PIP®

Regular Grade Split Cowhide Leather Double Palm Glove with Fabric Back - Rubberized Safety Cuff

- Constructed of "B" grade shoulder split cowhide
- Double palm offers comfort, insulation and heat protection
- Cotton lined palm for extra comfort
- Gunn cut pattern delivers excellent durability, wear and comfort, especially for heavier gloves
- Wing thumb increases comfort in open-handed work
- Fabric back provides breathability and flexibility

## **Technical Data**

| Color                | Green                     |
|----------------------|---------------------------|
| Sizes Available      | L                         |
| Packaging            | Bulk Pack                 |
| Packed               |                           |
| Case Dimensions (cm) |                           |
| Case Weight (kg)     | 0.00                      |
| Country of Origin    | India                     |
| Hide                 | Split Cowhide             |
| Grade                | Regular                   |
| Palm                 | Double                    |
| Cuff                 | Safety                    |
| Back                 | Canvas                    |
| Thumb                | Wing                      |
| Stitching            | Nylon                     |
| Construction         | Rubberized Cuff, Gunn Cut |
| Certifications       |                           |
| Product Circularity  |                           |