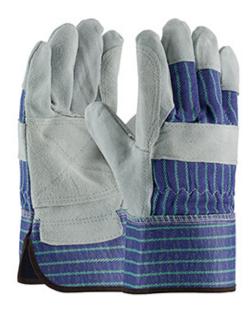

## PIP®

Superior Grade Split Cowhide Leather Double Palm Glove with Fabric Back - Rubberized Safety Cuff

- Cowhide leather construction provides comfort, durability, excellent abrasion resistance, and breathability
- Fabric back provides breathability and flexibility
- Double palm offers comfort, insulation and heat protection
- Cotton lined palm for extra comfort
- Gunn cut pattern delivers excellent durability, wear and comfort, especially for heavier gloves
- · Wing thumb increases comfort in open-handed work