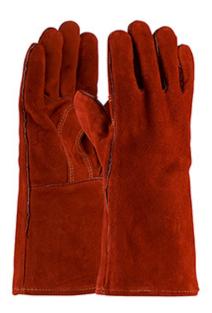

## Red Viper™

Superior Grade Split Cowhide Leather Welder's Glove with Cotton Lining and DuPont™ Kevlar® Stitching

- Select Shoulder Split Cowhide leather construction provides comfort, durability, excellent abrasion resistance, and breathability
- Select Shoulder Split leather is economical and has a visible texture
- Stitched with Kevlar® adding strength and burn resistance
- · Half finger welted to protect seams from abrasions
- Reinforced palm & thumb strap for extended glove life, enhanced comfort, increased abrasion resistance and added durability in a high-wear area
- · Cotton lined for extra comfort