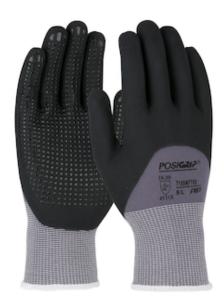

# SPECIFICATION SHEET STYLE: 715SNFTKD

## PosiGrip®

Seamless Knit Nylon/Spandex Glove with Nitrile Coated Foam Grip on Palm, Fingers & Knuckles -Micro Dot Palm - 15 Gauge

- Seamless one-piece nylon/spandex shell offers increased comfort, finger dexterity and breathability
- Foam Nitrile coatings are breathable and durable, designed with a cell structure that disperse fluids on contact for an improved grip
- Raised micro dots increase durability and offer more cushioning in highly repetitive applications requiring precision handling
- Knit Wrist helps prevent dirt and debris from entering the glove
- Color coded hems for easy size identification
- Washable, resistant to chemicals, water, and ultraviolet light

# **Applications**

- Secure Dry Grip and Oil Resistant
- Handling and Assembly of Parts and Materials
- **Equipment Maintenance and Repair**
- Parts Cleaning
- Fastening and Anchoring