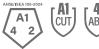

### **Performance Data**

| ANSI Abrasion Level | 4     |
|---------------------|-------|
| ANSI Puncture Level | 2     |
| ANSI Impact Level   |       |
| EN 388              | 4131X |
| FN 407              |       |