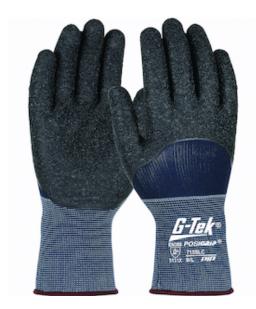

# G-Tek® PosiGrip®

Seamless Knit Nylon Glove with Latex Coated Crinkle Grip on Palm, Fingers & Knuckles - 15 Gauge

- Seamless nylon knit shell is comfortable and flexible
- Latex crinkle coatings feature creases or wrinkles on the surface of the coating that are designed to channel fluids away allowing better contact on dry or wet surfaces - a natural rubber that is flexible, tough and durable due to its high degree of resistance to snagging, puncture, and abrasion
- Breathable glove shell
- Knit Wrist helps prevent dirt and debris from entering the glove
- Color coded hems for easy size identification

## **Applications**

- Secure Wet or Dry Grip, Tear and Puncture Resistant
- Handling and Cleanup of Abrasive Parts and Materials
- Demolition
- Masonry and Tile
- Metal Fastening and Assembly

#### **Technical Data**

| Color                | Blue                                              |
|----------------------|---------------------------------------------------|
| Sizes Available      | s-xl                                              |
| Packaging            | Bulk Pack                                         |
| Packed               | 12/Case                                           |
| Case Dimensions (cm) | 53.04 x 32.00 x 23.01                             |
| Case Weight (kg)     | 3.69                                              |
| Country of Origin    | China                                             |
| Liner Material       | Nylon                                             |
| Coating              | Latex                                             |
| Coating Color        | Black                                             |
| Coating Coverage     | Palm, Fingers & Knuckles                          |
| Grip                 | Crinkle                                           |
| Gauge                | 15                                                |
| Cuff                 | Knit Wrist                                        |
| Impact Protection    |                                                   |
| Construction         | Coated Seamless Knit                              |
| Certifications       |                                                   |
| Product Circularity  | Reusable / Launderable<br>Recycled via Terracycle |