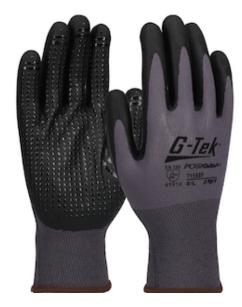

## G-Tek® PosiGrip®

Seamless Knit Nylon Glove with Nitrile Coated Foam Grip on Palm & Fingers - Micro Dot Palm -15 Gauge

- · Seamless knit nylon shell offers increased comfort, finger dexterity and breathability
- Foam Nitrile coatings are breathable and durable, designed with a cell structure that disperse fluids on contact for an improved grip
- Raised micro dots increase durability and offer more cushioning in highly repetitive applications requiring precision handling
- Knit Wrist helps prevent dirt and debris from entering the glove
- Color coded hems for easy size identification

## **Applications**

- Secure Dry Grip and Oil Resistant
- Handling and Assembly of Parts and Materials
- **Equipment Maintenance and Repair**
- Parts Cleaning
- Fastening and Anchoring

#### **Technical Data**

| Color                | Gray                                              |
|----------------------|---------------------------------------------------|
| Sizes Available      | S-XL                                              |
| Packaging            | Bulk Pack                                         |
| Packed               | 12/Case                                           |
| Case Dimensions (cm) | 53.00 x 32.00 x 23.00                             |
| Case Weight (kg)     | 2.09                                              |
| Country of Origin    | China                                             |
| Liner Material       | Nylon                                             |
| Coating              | Nitrile                                           |
| Coating Color        | Black                                             |
| Coating Coverage     | Palm & Fingers                                    |
| Grip                 | Dot                                               |
| Gauge                | 15                                                |
| Cuff                 | Knit Wrist                                        |
| Impact Protection    |                                                   |
| Construction         | Coated Seamless Knit                              |
| Certifications       |                                                   |
| Product Circularity  | Reusable / Launderable<br>Recycled via Terracycle |