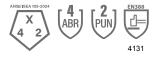

### **Performance Data**

| ANSI Abrasion Level | 4    |
|---------------------|------|
| ANSI Puncture Level | 2    |
| ANSI Impact Level   |      |
| EN 388              | 4131 |
| EN 407              |      |