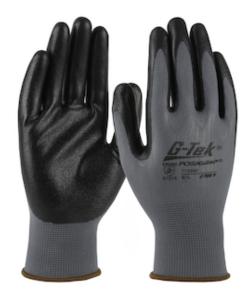

## G-Tek® PosiGrip®

Seamless Knit Polyester Glove with Nitrile Coated Foam Grip on Palm & Fingers

- Seamless one-piece polyester shell offers increased comfort, finger dexterity and breathability
- Foam Nitrile coatings are breathable and durable, designed with a cell structure that disperse fluids on contact for an improved grip
- Knit Wrist helps prevent dirt and debris from entering the glove
- Color coded hems for easy size identification
- Washable, resistant to chemicals, water, and ultraviolet light

### **Applications**

- Secure Dry Grip and Oil Resistant
- Handling and Assembly of Parts and Materials
- **Equipment Maintenance and Repair**
- Parts Cleaning
- Fastening and Anchoring