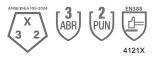

#### **Performance Data**

| ANSI Abrasion Level | 3     |
|---------------------|-------|
| ANSI Puncture Level | 2     |
| ANSI Impact Level   |       |
| EN 388              | 4121X |
| EN 407              |       |