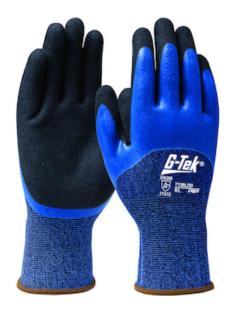

## G-Tek®

Seamless Knit Polyester Glove with Double Dipped Latex Sandy Foam Grip - 3/4 Dip

- Seamless knit polyester shell offers increased comfort, finger dexterity and breathability
- Latex sandy coatings are impermeable providing an elevated grip in dry and oily conditions, infused with thousands of tiny suction cup pockets that create a vacuum effect that dispenses fluids away on
- Knit wrist helps prevent dirt and debris from entering the glove
- Color coded hems for easy size identification

#### **Technical Data**

| Color                | Blue                                              |
|----------------------|---------------------------------------------------|
| Sizes Available      | S-XXL                                             |
| Packaging            | Bulk Pack                                         |
| Packed               | 12/Case                                           |
| Case Dimensions (cm) | 53.04 x 32.00 x 23.01                             |
| Case Weight (kg)     | 3.69                                              |
| Country of Origin    | China                                             |
| Liner Material       | Polyester                                         |
| Coating              | Latex                                             |
| Coating Color        | Blue                                              |
| Coating Coverage     | Palm, Fingers & Knuckles                          |
| Grip                 | Sandy                                             |
| Gauge                | 13                                                |
| Cuff                 | Knit Wrist                                        |
| Impact Protection    |                                                   |
| Construction         | Coated Seamless Knit                              |
| Certifications       |                                                   |
| Product Circularity  | Recycled via Terracycle<br>Reusable / Launderable |