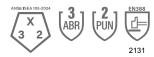

### **Performance Data**

| ANSI Abrasion Level | 3    |
|---------------------|------|
| ANSI Puncture Level | 2    |
| ANSI Impact Level   |      |
| EN 388              | 2131 |
| EN 407              |      |