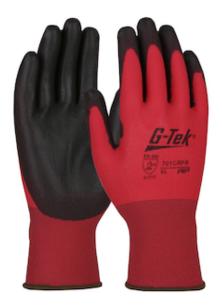

## G-Tek®

Seamless Knit Nylon Glove with Polyurethane Coated Smooth Grip on Palm & Fingers - 15 Gauge

- Seamless one-piece nylon shell offers comfort, finger dexterity and breathability
- Polyurethane coatings take on the surface properties of the glove liner providing a tactile grip in dry and slightly oily conditions, ideal for applications that require dexterity for precise handling
- Knit Wrist helps prevent dirt and debris from entering the glove
- Color coded hems for easy size identification
- Washable, resistant to chemicals, water, and ultraviolet light

#### **Technical Data**

| Color                | Red                                               |
|----------------------|---------------------------------------------------|
| Sizes Available      | S-XXL                                             |
| Packaging            | Bulk Pack                                         |
| Packed               | 12/Case                                           |
| Case Dimensions (cm) | 51.82 x 27.69 x 29.21                             |
| Case Weight (kg)     | 0.00                                              |
| Country of Origin    | China                                             |
| Liner Material       | Nylon                                             |
| Coating              | Polyurethane                                      |
| Coating Color        | Black                                             |
| Coating Coverage     | Palm & Fingers                                    |
| Grip                 | Smooth                                            |
| Gauge                | 15                                                |
| Cuff                 | Knit Wrist                                        |
| Impact Protection    |                                                   |
| Construction         | Coated Seamless Knit                              |
| Certifications       | Silicone Free                                     |
| Product Circularity  | Recycled via Terracycle<br>Reusable / Launderable |