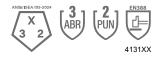

### **Performance Data**

| ANSI Abrasion Level | 3      |
|---------------------|--------|
| ANSI Puncture Level | 2      |
| ANSI Impact Level   |        |
| EN 388              | 4131XX |
| EN 407              |        |