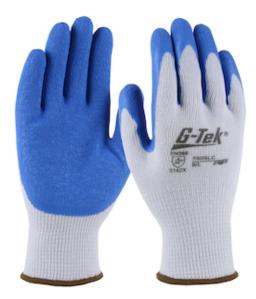

### G-Tek®

**Economy Weight Seamless Knit Polyester Glove** with Latex Coated Crinkle Grip on Palm & Fingers

- Seamless polyester knit shell is comfortable and flexible
- Latex crinkle coatings feature creases or wrinkles on the surface of the coating that are designed to channel fluids away allowing better contact on dry or wet surfaces - a natural rubber that is flexible, tough and durable due to its high degree of resistance to snagging, puncture, and abrasion
- Breathable glove shell
- Ergonomic shaped curved finger pattern
- Knit Wrist helps prevent dirt and debris from entering the glove
- Color coded hems for easy size identification

#### Technical Data

| Color                | Light Gray                                        |
|----------------------|---------------------------------------------------|
| Sizes Available      | S-3XL                                             |
| Packaging            | Bulk Pack                                         |
| Packed               | 12/Case                                           |
| Case Dimensions (cm) |                                                   |
| Case Weight (kg)     | 0.00                                              |
| Country of Origin    | China                                             |
| Liner Material       | Polyester                                         |
| Coating              | Latex                                             |
| Coating Color        | Blue                                              |
| Coating Coverage     | Palm & Fingers                                    |
| Grip                 | Crinkle                                           |
| Gauge                | 10                                                |
| Cuff                 | Knit Wrist                                        |
| Impact Protection    |                                                   |
| Construction         | Coated Seamless Knit                              |
| Certifications       |                                                   |
| Product Circularity  | Recycled via Terracycle<br>Reusable / Launderable |