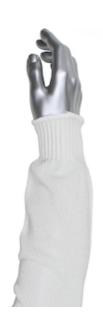

### Claw Cover®

Single-Ply High Performance Fiber / Steel Blended Sleeve with Antimicrobial Fibers

- A blend of ultra high performance fibers and steel to help protect against the cuts and lacerations common in food processing
- Antimicrobial fibers are food safe and helps to prevent odors and bacterial growth for longer wear between laundering
- Lightweight, seamless construction for a soft and comfortable feel
- Good washability can be washed in soap and water or dry cleaned
- Made in the USA

#### **Technical Data**

| Color                | White                                             |
|----------------------|---------------------------------------------------|
| Sizes Available      | 21"                                               |
| Packaging            | Bulk Pack                                         |
| Packed               | 100/Case                                          |
| Case Dimensions (cm) | 50.80 x 35.56 x 27.94                             |
| Case Weight (kg)     | 14.30                                             |
| Country of Origin    | United States                                     |
| Liner Material       | HPPE, Stainless Steel Wire,<br>Antimicrobial      |
| Top of Arm           | Elastic Cuff                                      |
| Ply                  | Single-Ply                                        |
| Lining               |                                                   |
| Construction         | Seamless Knit                                     |
| Certifications       | 21 CFR, TAA Compliant                             |
| Product Circularity  | Reusable / Launderable<br>Recycled via Terracycle |