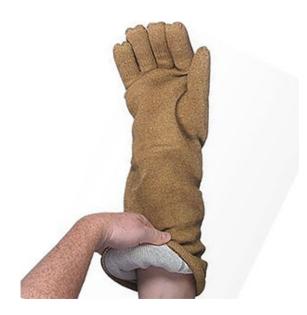

## QRP® Qualatherm®

Heat & Cold Resistant Electrostatic Dissipative (ESD) Glove with PBI® Outer Shell and Nylon / Wool Lining - 18"

- Dry contact temperatures for 210F to 1400F (-134C to 760C) with no charring, ash or residue
- Ambidextrous pattern permits glove to be worn on either hand, extending wear and reducing costs
- No PCB, asbestos or fiberglass
- ESD protection Static Dissipative 10(9)
- ESD safe compliance to ANSI/ESD S20.20-2014
- RoHS compliant

## **Technical Data**

| Color                | Brown                                 |
|----------------------|---------------------------------------|
| Sizes Available      | Large                                 |
| Packaging            | Case                                  |
| Packed               | 1/Case                                |
| Case Dimensions (cm) | 40.64 x 17.78 x 10.16                 |
| Case Weight (kg)     | 1.36                                  |
| Country of Origin    | United States                         |
| Liner Material       | Wool, Nylon                           |
| Coating              | Uncoated                              |
| Coating Coverage     |                                       |
| Coating Color        |                                       |
| Grip                 |                                       |
| Gauge                |                                       |
| Lining               |                                       |
| Weight               |                                       |
| Cuff                 | Open                                  |
| Hem                  |                                       |
| Construction         | Seamless Knit, Supported, ESD<br>Safe |
| Certifications       | TAA Compliant                         |
| Product Circularity  | Reusable / Launderable                |