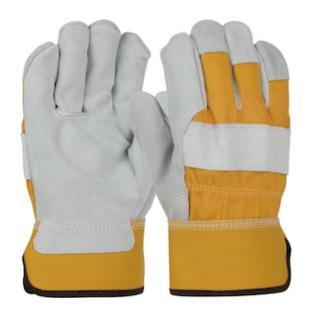

## Superior Grade Split Cowhide Leather Palm Glove with Canvas Back - Rubberized Safety Cuff

- Cowhide leather construction provides comfort, durability, excellent abrasion resistance, and breathability
- Cotton lined palm for extra comfort
- Canvas back provides breathability and flexibility
- Gunn cut pattern delivers excellent durability, wear and comfort, especially for heavier gloves
- Wing thumb increases comfort in open-handed work
- Leather knuckle strap and finger tips for extra protection

## **Technical Data**

| 0-1                  | 0-14                      |
|----------------------|---------------------------|
| Color                | Gold                      |
| Sizes Available      | S-3XL                     |
| Packaging            | Bulk Pack                 |
| Packed               | 6 Dozen/Case              |
| Case Dimensions (cm) | 41.00 x 28.00 x 42.00     |
| Case Weight (kg)     | 15.50                     |
| Country of Origin    | India                     |
| Hide                 | Split Cowhide             |
| Grade                | Superior                  |
| Palm                 | Single                    |
| Cuff                 | Safety                    |
| Back                 | Canvas                    |
| Thumb                | Wing                      |
| Stitching            | Nylon                     |
| Construction         | Rubberized Cuff, Gunn Cut |
| Certifications       |                           |
| Product Circularity  |                           |