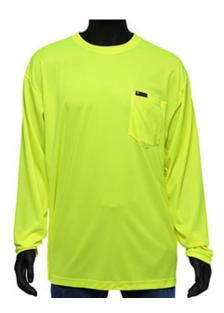

### Viz-Up™ Non-ANSI Long Sleeve T-Shirt

- 100% polyester birdseye mesh
- Durable lightweight performance wicking material
- ANSI compliant fabric
- 1 chest pocket