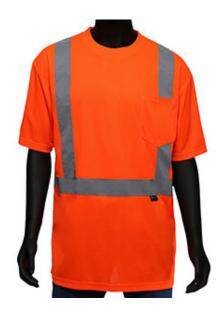

## Viz-Up™ ANSI Type R Class 2 Short Sleeve T-Shirt

- 100% Polyester Birdseye Mesh
- Durable lightweight performance wicking material
- 2" silver reflective tape
- 1 chest pocket
- M-5X