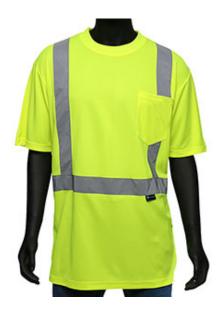

### Viz-Up™ ANSI Type R Class 2 Short Sleeve T-Shirt

- 100% Polyester Birdseye Mesh
- Durable lightweight performance wicking material
- 2" silver reflective tape
- 1 chest pocket
- M-5X