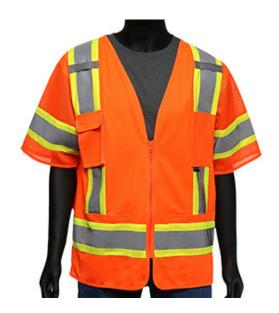

# ANSI Type R Class 3 Two-Tone Surveyor Six Pocket Solid Front/Mesh Back Vest

- Durable polyester solid front and breathable mesh back and sleeves
- 2" two tone reflective tape for optimum visibility
- Zipper closure
- 2 mic tabs with reinforced stitching
- 1 external chest pocket
- 2 external lower pockets
- 3 pen slot pockets on chest