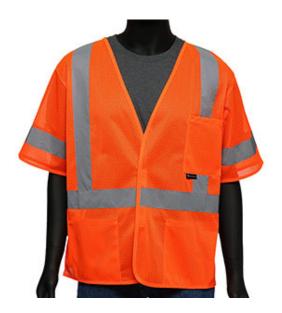

## Viz-Up™

ANSI Type R Class 3 Value Three Pocket Mesh Vest

- Breathable polyester mesh
- 2" silver reflective tape
- Hook and loop closure
- 2 internal lower pockets
- 1 external chest pocket

### **Applications**

- Road Work
- Survey Crews
- **Utility Work**
- Railway and Metro Workers
- **Emergency Services**

#### **Technical Data**

| Color                                             | Hi-Vis Orange                |
|---------------------------------------------------|------------------------------|
| Sizes Available                                   | M-4XL                        |
| Packaging                                         | Bagged Each                  |
| Packed                                            | 50/Case                      |
| Case Dimensions (cm)                              | 48.01 x 27.99 x 37.01        |
| Case Weight (kg)                                  | 8.00                         |
| Country of Origin                                 | China                        |
| Clothing Type                                     | Vests                        |
|                                                   |                              |
| Fabric                                            | Mesh, Polyester              |
| Fabric<br>Reflective Type                         | Mesh, Polyester<br>Silver    |
|                                                   |                              |
| Reflective Type                                   | Silver                       |
| Reflective Type<br>Closure                        | Silver<br>Hook and Loop      |
| Reflective Type<br>Closure<br>Total Pockets       | Silver<br>Hook and Loop<br>3 |
| Reflective Type Closure Total Pockets Pocket Type | Silver<br>Hook and Loop<br>3 |