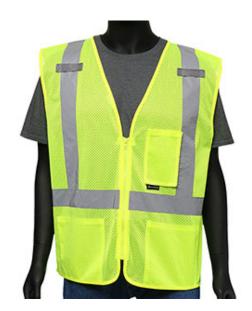

# Viz-Up™

## ANSI 107 Type R Class 2 Three Pocket Mesh Vest

- Breathable polyester mesh
- 2" silver reflective tape
- 2 mic tabs
- Zipper closure
- 1 external radio/cell pocket
- 2 interior pockets

# **Applications**

- Road Work
- Survey Crews
- Utility Work
- Railway and Metro Workers
- **Emergency Services**

#### **Technical Data**

| Color                                             | Hi-Vis Yellow             |
|---------------------------------------------------|---------------------------|
| Sizes Available                                   | M-5XL                     |
| Packaging                                         | Bagged Each               |
| Packed                                            | 50/Case                   |
| Case Dimensions (cm)                              | 48.01 x 28.96 x 28.96     |
| Case Weight (kg)                                  | 8.00                      |
| Country of Origin                                 | China                     |
| Clothing Type                                     | Vests                     |
|                                                   |                           |
| Fabric                                            | Mesh, Polyester           |
| Fabric<br>Reflective Type                         | Mesh, Polyester<br>Silver |
|                                                   |                           |
| Reflective Type                                   | Silver                    |
| Reflective Type<br>Closure                        | Silver<br>Zipper          |
| Reflective Type<br>Closure<br>Total Pockets       | Silver<br>Zipper<br>3     |
| Reflective Type Closure Total Pockets Pocket Type | Silver<br>Zipper<br>3     |