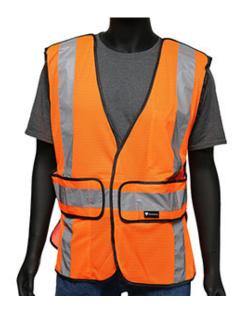

### ANSI Type R Class 2 Three Pocket Expandable Mesh Breakaway Vest

- Breathable polyester mesh
- Breakaway provides additional safety around extreme traffic hazards, moving machinery or equipment
- Hook and loop closure
- Adjustable hook & loop sides for universal fit
- 2" silver reflective tape
- · 2 interior pockets
- 1 interior chest pocket

### **Applications**

- For additional safety around moving machinery or equipment
- Road Work
- Survey Crews
- Shipyards
- Railyard

#### **Technical Data**

| Color                                             | Hi-Vis Orange                                   |
|---------------------------------------------------|-------------------------------------------------|
| Sizes Available                                   | OS                                              |
| Packaging                                         | Bagged Each                                     |
| Packed                                            | 50/Case                                         |
| Case Dimensions (cm)                              | 48.01 x 27.99 x 22.99                           |
| Case Weight (kg)                                  | 12.00                                           |
| Country of Origin                                 | China                                           |
| Clothing Type                                     | Vests                                           |
|                                                   |                                                 |
| Fabric                                            | Mesh, Polyester                                 |
| Fabric<br>Reflective Type                         | Mesh, Polyester<br>Silver                       |
|                                                   |                                                 |
| Reflective Type                                   | Silver                                          |
| Reflective Type<br>Closure                        | Silver<br>Hook and Loop                         |
| Reflective Type<br>Closure<br>Total Pockets       | Silver<br>Hook and Loop<br>3                    |
| Reflective Type Closure Total Pockets Pocket Type | Silver<br>Hook and Loop<br>3<br>Internal Pocket |