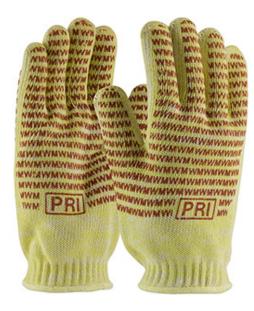

### PIP®

DuPont™ Kevlar® / Cotton Seamless Knit Hot Mill Glove with Cotton Liner and Double-Sided EverGrip™ Nitrile Coating - 24 oz

- · Seamless construction offers increased comfort and breathability
- Kevlar\*/Cotton blend shell provides excellent cut, abrasion and thermal protection
- 100% cotton lined for extra comfort
- EverGrip™ coating is a special formulated nitrile to resist melting and provide superior grip
- Ambidextrous pattern permits glove to be worn on either hand, extending wear and reducing costs
- Open cuff allows for easy on and off

#### **Technical Data**

| Color                | Yellow                  |
|----------------------|-------------------------|
| Sizes Available      | S & L                   |
| Packaging            | Bulk Pack               |
| Packed               | 8/Case                  |
| Case Dimensions (cm) | 50.80 x 50.80 x 40.64   |
| Case Weight (kg)     | 15.42                   |
| Country of Origin    | United States           |
| Liner Material       | Cotton, Kevlar          |
| Lining               |                         |
| Weight               | 24oz                    |
| Coating              | Nitrile                 |
| Coating Color        | Rust                    |
| Coating Coverage     | One Side                |
| Grip                 | Pattern                 |
| Cuff                 | Knit Wrist              |
| Length               |                         |
| Construction         | Seamless Knit           |
| Certifications       | TAA Compliant           |
| Product Circularity  | Recycled via Terracycle |