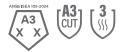

#### **Performance Data**

| ANSI Contact Heat Level | 3  |
|-------------------------|----|
| Cut Level               | A3 |
| ANSI Puncture Level     |    |
| EN 407                  |    |