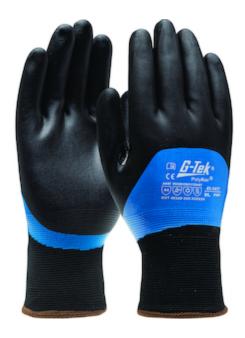

## G-Tek® PolyKor®

Seamless Knit PolyKor® Blend Glove with Acrylic Liner and Double-Dipped Nitrile Foam Grip on Full Hand - Touchscreen Compatible

- Seamless construction for a comfortable fit
- PolyKor® blended shell is lightweight and provides excellent dexterity, tactile sensitivity and cut resistance 360 degrees
- Acrylic lined gloves provide economical cold weather protection
- Nitrile foam coating provides superior grip in dry, wet and oily
- Fully coated flat nitrile helps keep hands dry in wet applications
- Touchscreen compatible to allow the user to operate a touch screen phone or device without removing gloves

### **Applications**

- Secure Dry Grip and Oil Resistant
- Handling and Assembly of Medium to Large Parts and Materials
- Metal Fabrication
- Mechanical Equipment Maintenance and Repair
- Heavy to Medium Fastening and Anchoring