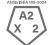

#### **Performance Data**

| Cut Level           | A2  |
|---------------------|-----|
| ANSI Puncture Level | 2   |
| EN 407              |     |
| EN 511              | X1X |