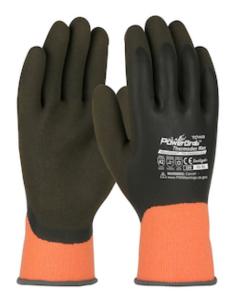

### PowerGrab<sup>™</sup> Thermodex

Hi-Vis Seamless Knit Glove with Latex MicroFinish Grip on Full Hand

- Fully coated for all-around protection from soil, dirt, water penetration and cold wind
- A 13-gauge seamless liner has a lighter and tighter knit design, ensuring superior dexterity and minimum hand fatigue
- The fine napped nylon/polyester construction and full coating provides extra warmth and unmatched feel
- Full coating on the water repellent liner keeps hands dry and comfortable in wet conditions
- Latex MicroFinish® coating provides a superior grip in dry and wet conditions by reacting like tiny suction cups that attach themselves firmly to the material being handled

## **Applications**

- Secure Wet or Dry Grip, Tear and Puncture Resistant
- Handling and Cleanup of Heavy to Medium Abrasive Parts and Materials
- Demolition
- Masonry and Tile
- Steel Rod and Metal Fastening and Assembly

#### **Technical Data**

| Color                | Orange                                            |
|----------------------|---------------------------------------------------|
| Sizes Available      | S-XXL                                             |
| Packaging            | Bulk Pack                                         |
| Packed               | 6/Case                                            |
| Case Dimensions (cm) | 30.00 x 24.00 x 73.00                             |
| Case Weight (kg)     | 8.30                                              |
| Country of Origin    | China                                             |
| Liner Material       | Nylon, Polyester                                  |
| Lining               |                                                   |
| Cuff                 | Knit Wrist                                        |
| Hide                 |                                                   |
| Grade                |                                                   |
| Palm                 |                                                   |
| Back                 |                                                   |
| Thumb                |                                                   |
| Construction         | Coated Seamless Knit                              |
| Certifications       |                                                   |
| Product Circularity  | Reusable / Launderable<br>Recycled via Terracycle |