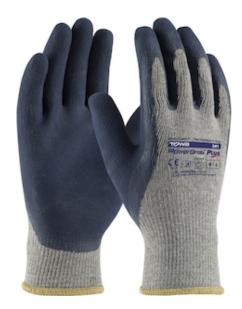

## PowerGrab™ Plus

Seamless Knit Cotton/Polyester Glove with Latex MicroFinish Grip on Palm & Fingers

- Seamless cotton/polyester knit shell is comfortable and flexible
- Latex MicroFinish coatings are impermeable providing an elevated grip in dry and oily conditions, infused with thousands of tiny suction cup pockets that create a vacuum effect that dispenses fluids away on contact
- Breathable glove shell
- Knit Wrist helps prevent dirt and debris from entering the glove
- Color coded hems for easy size identification
- Ergonomic shaped curved finger pattern

## **Applications**

- Secure Wet or Dry Grip, Tear and Puncture Resistant
- Handling and Cleanup of Abrasive Parts and Materials
- Demolition
- Masonry and Tile
- Metal Fastening and Assembly

#### Technical Data

| Color                | Gray                                              |
|----------------------|---------------------------------------------------|
| Sizes Available      | XS - XL                                           |
| Packaging            | Bulk Pack                                         |
| Packed               | 6/Case                                            |
| Case Dimensions (cm) | 70.00 x 28.30 x 23.00                             |
| Case Weight (kg)     | 7.90                                              |
| Country of Origin    | China                                             |
| Liner Material       | Cotton, Polyester                                 |
| Coating              | Latex                                             |
| Coating Color        | Blue                                              |
| Coating Coverage     | Palm & Fingers                                    |
| Grip                 | MicroFinish                                       |
| Gauge                | 10                                                |
| Cuff                 | Knit Wrist                                        |
| Impact Protection    |                                                   |
| Construction         | Coated Seamless Knit                              |
| Certifications       |                                                   |
| Product Circularity  | Recycled via Terracycle<br>Reusable / Launderable |