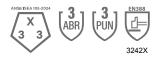

### Performance Data

| ANSI Abrasion Level | 3     |
|---------------------|-------|
| ANSI Puncture Level | 3     |
| ANSI Impact Level   |       |
| EN 388              | 3242X |
| EN 407              |       |